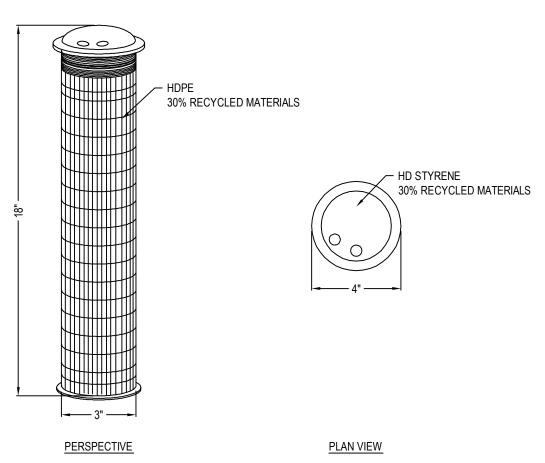

## MANUFACTURER NOTES:

- THE ROOTWELL PRO-318 DEEP ROOT SYSTEM CREATES A PATHWAY DEEP INTO THE ROOT SYSTEM ALLOWING AIR AND WATER TO FLOW DEEP INTO THE ROOT ZONE.
- 2. THE PATENTED POROUS CYLINDER DESIGNED TO ALLOW A 97% OPEN SURFACE-AREA THAT ALLOWS 360° DISTRIBUTION OF AIR, WATER AND NUTRIENTS THROUGHOUT THE ROOT ZONE.
- 3. THE PATENTED AIR CONVECTION SYSTEM, CONTINUOUSLY EXCHANGES AIR INTO THE ROOT-ZONE AND EXTRACTS ROOT INHIBITING METHANE GASES.