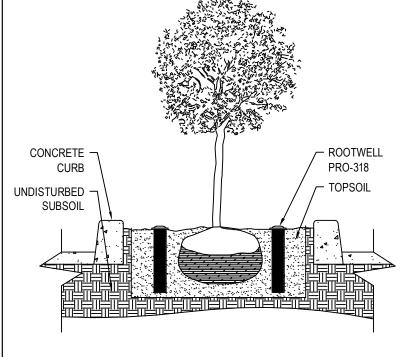

## SECTION VIEW

## MANUFACTURER NOTES:

- 1. TREES WITH A 4" DIAMETER OR GREATER WILL REQUIRE ADDITIONAL ROOTWELLS.
- 2. PLACE 4 ROOTWELL PRO-318 UNITS EVENLY AROUND THE ROOT BALL HALF WAY BETWEEN THE OUTSIDE EDGE OF THE PLANTING PIT AND THE ROOT BALL. PREPARE PIT TO SPECIFIED GUIDELINES.
- 3. PLACE THE ROOTWELL IN THE GROUND SO THE SOIL IS EVEN WITH THE LIP RING AT THE TOP.
- 4. LOCATE THE ROOTWELLS WITH ONE ON THE NORTH SIDE OF THE TREE AS THAT WILL MAKE THEM EASY TO LOCATE IN THE FUTURE.
- 5. REMOVE AS MUCH SHIPPING AND CONTAINMENT MATERIALS FROM THE ROOT MASS AS POSSIBLE.

## NOTES:

- 1. INSTALLATION TO BE COMPLETED IN ACCORDANCE WITH MANUFACTURER'S SPECIFICATIONS.
- 2. DO NOT SCALE DRAWING.
- 3. THIS DRAWING IS INTENDED FOR USE BY ARCHITECTS, ENGINEERS, CONTRACTORS, CONSULTANTS AND DESIGN PROFESSIONALS FOR PLANNING PURPOSES ONLY. THIS DRAWING MAY NOT BE USED FOR CONSTRUCTION.
- 4. ALL INFORMATION CONTAINED HEREIN WAS CURRENT AT THE TIME OF DEVELOPMENT BUT MUST BE REVIEWED AND APPROVED BY THE PRODUCT MANUFACTURER TO BE CONSIDERED ACCURATE.
- CONTRACTOR'S NOTE: FOR PRODUCT AND COMPANY INFORMATION VISIT www.CADdetails.com/info AND ENTER REFERENCE NUMBER 5203-012