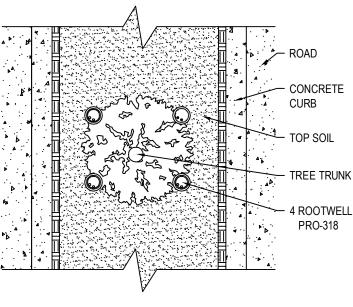

\*GREATER THAN 6" PLACE 3'-4' EVENLY APART IN A CIRCULAR MANNER.

PLAN VIEW

## MANUFACTURER NOTES:

- 1. TREES WITH A 4" DIAMETER OR GREATER WILL REQUIRE ADDITIONAL ROOTWELLS.
- 2. PLACE 4 ROOTWELL PRO-318 UNITS EVENLY AROUND THE ROOT BALL HALF WAY BETWEEN THE OUTSIDE EDGE OF THE PLANTING PIT AND THE ROOT BALL. PREPARE PIT TO SPECIFIED GUIDELINES.
- 3. PLACE THE ROOTWELL IN THE GROUND SO THE SOIL IS EVEN WITH THE LIP RING AT THE TOP.
- 4. LOCATE THE ROOTWELLS WITH ONE ON THE NORTH SIDE OF THE TREE AS THAT WILL MAKE THEM EASY TO LOCATE IN THE FUTURE.
- 5. REMOVE AS MUCH SHIPPING AND CONTAINMENT MATERIALS FROM THE ROOT MASS AS POSSIBLE.

## NEWLY PLANTED TREE / ROAD MEDIAN APPLICATION

NEWLY PLANTED TREE: ROAD MEDIAN APPLICATION

5203-012 REVISION DATE 20/12/2017